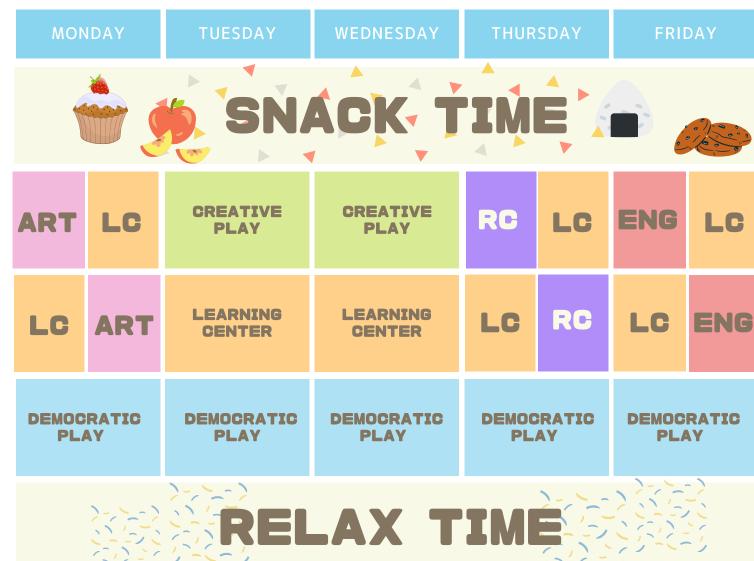

14:30-15:00

15:00-15:50

16:00-16:50

17:00-17:50

K2

14:30-15:00

15:00-15:50

16:00-16:50

17:00-17:50

MONDAY

**TUESDAY** 

WEDNESDAY

**THURSDAY** 

**ENGLISH** 

ART

**TYPING** 

**LEARNING** CENTER

**TYPING** 

**LEARNING** CENTER

READING **CLUB** 

**CREATIVE** PLAY

**CREATIVE PLAY** 

**LEARNING** CENTER

DEMOCRATIC PLAY

DEMOCRATIC PLAY

DEMOCRATIC PLAY

**DEMOCRATIC** PLAY

DEMOCRATIC **PLAY** 

RELAX TIM

CENTER

PLAY

READING **CLUB** 

**ENGLISH** 

**DEMOCRATIC** PLAY

**TYPING** 

K3

14:30-15:00

15:00-15:50

16:00-16:50

17:00-17:50

**THURSDAY** 